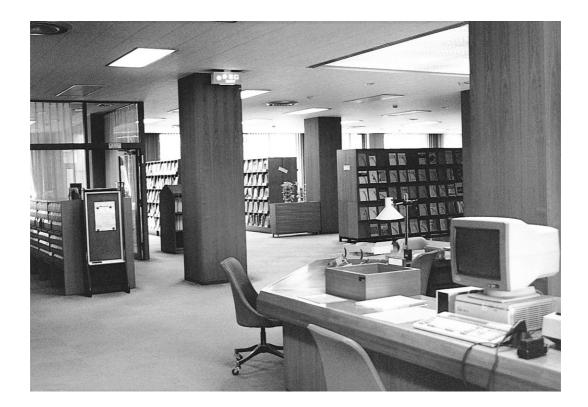

# 岡崎情報図書館 OKAZAKI LIBRARY AND INFORMATION CENTER

岡崎情報図書館は、岡崎3研究所の図書、雑誌等を収集・整理・保存し、岡崎3機関の職員,共同利用研究者 等の利用に供している。

#### (主な機能)

- 1. ライブラリーカードによる 24 時間利用。
- 2. 情報検索サービス (Web of Science, SCOPUS, SciFinder Scholar 等)。

The Library collects, arranges and preserves journals and books of the three Institutes, and provides them for common use for the Institutes staff and their guests.