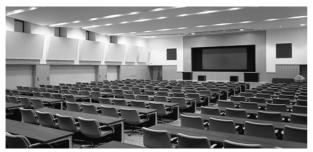

### 岡崎コンファレンスセンター OKAZAKI CONFERENCE CENTER

学術の国際的及び国内的交流を図り,機構の研究,教 育の進展に資するとともに,社会との連携,交流に寄与 することを目的に平成9年2月に竣工した。大会議室 250名収容,中会議室150名収容,小会議室(2室)各50 名収容。

Okazaki Conference Center was founded on February, 1996 to promote international and domestic conference program of research and education.

| Conferece Room | A (capacity of 250)              |  |
|----------------|----------------------------------|--|
| Conferece Room | B (capacity of 150)              |  |
| Conferece Room | C (2 rooms, capacity of 50 each) |  |

大会議室 Conferece Room